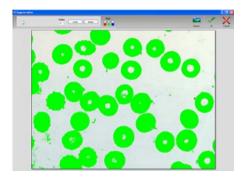

## Image analysis features:

- Image segmentation by brightness and color. Intuitive interface just click in the image to specify object points. Fine adjustment settings.
- Convenient editor for object correction and manual drawing.
- Morphological operations with object masks: erosion, dilation, open, close etc.
- Measuring 16 parameters of objects: dimensions, form and optical properties.
- Individual data for every measured object in a pop-up window
- Classification: automatic by a parameter or by manually defined classes.
- Classifier training: select object class manually to define class limits.
- Statistical treatment and accumulation of measurement results for series of images.
- Generation of several types of bar charts based on classes, parameters etc.
- Toggle display of statistical and additional information, table of distribution by classes, number of objects, percentage, area percentage of every class on bar chart.
- Save measurement results in the database.
- Save bar chart with additional data as image in the database.
- Export results to Excel, Word and other applications.
- Print reports with database data and statistical results based on various customizable templates.