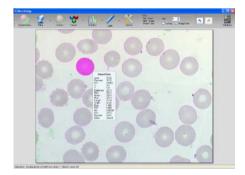

## Image analysis features:

- Image segmentation by brightness and color. Intuitive interface just click in the image to specify object points. Fine adjustment settings.
- Convenient editor for object correction and manual drawing.
- Morphological operations with object masks: erosion, dilation, open, close etc.
- Measuring 16 parameters of objects: dimensions, form and optical properties.
- Individual data for every measured object in a pop-up window
- Classification: automatic by a parameter or by manually defined classes.
- Classifier training: select object class manually to define class limits.
- Statistical treatment and accumulation of measurement results for series of images.
- Generation of several types of bar charts based on classes, parameters etc.
- Toggle display of statistical and additional information, table of distribution by classes, number of objects, percentage, area percentage of every class on bar chart.
- Save measurement results in the database.
- Save bar chart with additional data as image in the database.
- Export results to Excel, Word and other applications.
- Print reports with database data and statistical results based on various customizable templates.