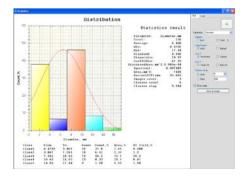

## Image analysis features:

- Image segmentation by brightness and color. Intuitive interface just click in the image to specify object points. Fine adjustment settings.
- Convenient editor for object correction and manual drawing.
- Morphological operations with object masks: erosion, dilation, open, close etc.
- Measuring 16 parameters of objects: dimensions, form and optical properties.
- Individual data for every measured object in a pop-up window
- Classification: automatic by a parameter or by manually defined classes.
- Classifier training: select object class manually to define class limits.
- Statistical treatment and accumulation of measurement results for series of images.
- Generation of several types of bar charts based on classes, parameters etc.
- Toggle display of statistical and additional information, table of distribution by classes, number of objects, percentage, area percentage of every class on bar chart.
- Save measurement results in the database.
- Save bar chart with additional data as image in the database.
- Export results to Excel, Word and other applications.
- Print reports with database data and statistical results based on various customizable templates.