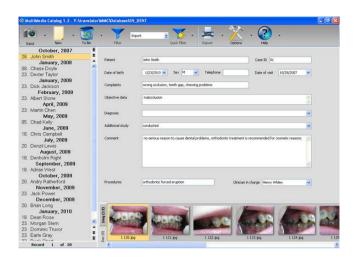

## Main features:

- Store as many images, video files and files of any type and format as you need! Restricted only by your hard disk capacity. All the required files can be placed to one record with unlimited number of fields with text information about patient (medical history).
- Import images from any digital devices which are equipped with TWAIN or DirectShow directly to active database record.
- Smart import from disc allows automatic separation of files by time and place.
- Importing new files to record is as easy as drag-anddropping to the thumbnail bar.
- Retrieve your patient data using all the text you have entered to record fields. Filtering by any number and combination of keywords.
- Most important image processing operations like cropping, resizing, image brightness, contrast and color adjustment, rotation and flip, image enhancement.
- Spec. routines for orthodontics: