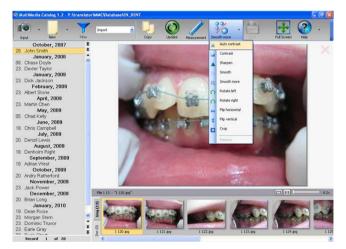

## Main features:

- Store as many images, video files and files of any type and format as you need! Restricted only by your hard disk capacity. All the required files can be placed to one record with unlimited number of fields with text information about patient (medical history).
- Import images from any digital devices which are equipped with TWAIN or DirectShow directly to active database record.
- Smart import from disc allows automatic separation of files by time and place.
- Importing new files to record is as easy as drag-anddropping to the thumbnail bar.
- Retrieve your patient data using all the text you have entered to record fields. Filtering by any number and combination of keywords.
- Most important image processing operations like cropping, resizing, image brightness, contrast and color adjustment, rotation and flip, image enhancement.
- Spec. routines for orthodontics: