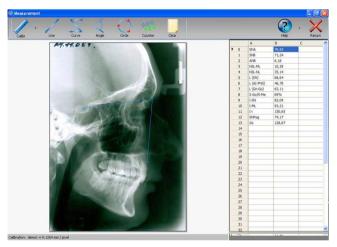

## Cephalometry

SNA, SNB, ANB, SN-SNAPNS, AiAr-NS, BiBr-OrPo, AiBiMp-ML, 1-SN, 1-ML, AiAr-BiBr, Go, NSL-NL, NSL-ML, Y-axis, NL-ML, SN-GoGn, ANSPNS-GoGn, AiAr-ANSPNS, AiAr-SN, BiBr-GoGn, wits, SN, A-ANSPNS, ANS-PNS, Go-Gn, R1-R2, R1R2/GnGo, NSAr, SArGo, ArGoMe, SGo/NMe, BaN-SMe

## **Profilometry**

Kn prn Kspm, Kn sn Kspm, prn sn ls, ls Kspm Kpg

- Free measurement feature to analyze any images using calibrated angular and linear measurements in real units.
- Shortcut to your favorite image processing software with direct update in the database.
- Access your database over local network.
- Print out attractive reports for your patients.